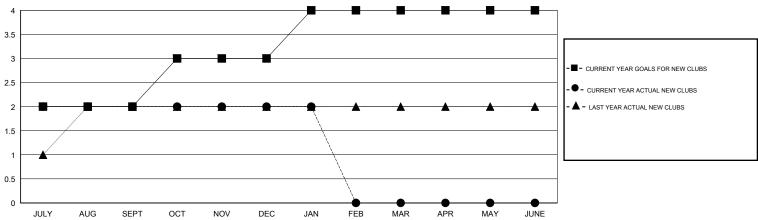

## GMT: KAMLESH JAIN LOCATION INDIA GMT CA 6

| Clubs                        |                  |           |                  |                  |  |  |  |
|------------------------------|------------------|-----------|------------------|------------------|--|--|--|
| RESULTS FOR 2014-2015        |                  |           |                  |                  |  |  |  |
| QUARTER                      | NEW CLUB<br>GOAL | NEW CLUBS | DROPPED<br>CLUBS | NET<br>GAIN/LOSS |  |  |  |
| JULY/AUG/SEPT<br>OCT/NOV/DEC | 2<br>1           | 2<br>0    | 0<br>0           | 2 0              |  |  |  |
| JAN/FEB/MAR<br>APR/MAY/JUNE  | 0                | 0         | 0                | 0                |  |  |  |

## GOALS AND ACTUAL NEW CLUBS CUMULATIVE