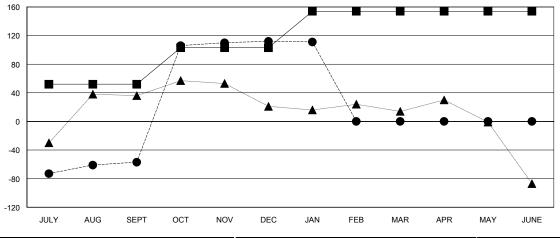

| Members               |                    |                                     |                    |                  |  |  |
|-----------------------|--------------------|-------------------------------------|--------------------|------------------|--|--|
| RESULTS FOR 2014-2015 |                    |                                     |                    |                  |  |  |
| QUARTER               | NEW MEMBER<br>GOAL | CHARTER AND<br>NEW MEMBERS<br>ADDED | DROPPED<br>MEMBERS | NET<br>GAIN/LOSS |  |  |
| JULY/AUG/SEPT         | 52                 | 101                                 | 158                | -57              |  |  |
| OCT/NOV/DEC           | 51                 | 187                                 | 18                 | 169              |  |  |
| JAN/FEB/MAR           | 51                 | 0                                   | 1                  | -1               |  |  |
| APR/MAY/JUNE          | 0                  | 0                                   | 0                  | 0                |  |  |

## GOALS AND ACTUAL MEMBERS CUMULATIVE

| - CURRENT YEAR GOALS FOR NEW |  |
|------------------------------|--|
| MEMBERS                      |  |

- ● - CURRENT YEAR ACTUAL MEMBERS

- A - LAST YEAR ACTUAL MEMBERS